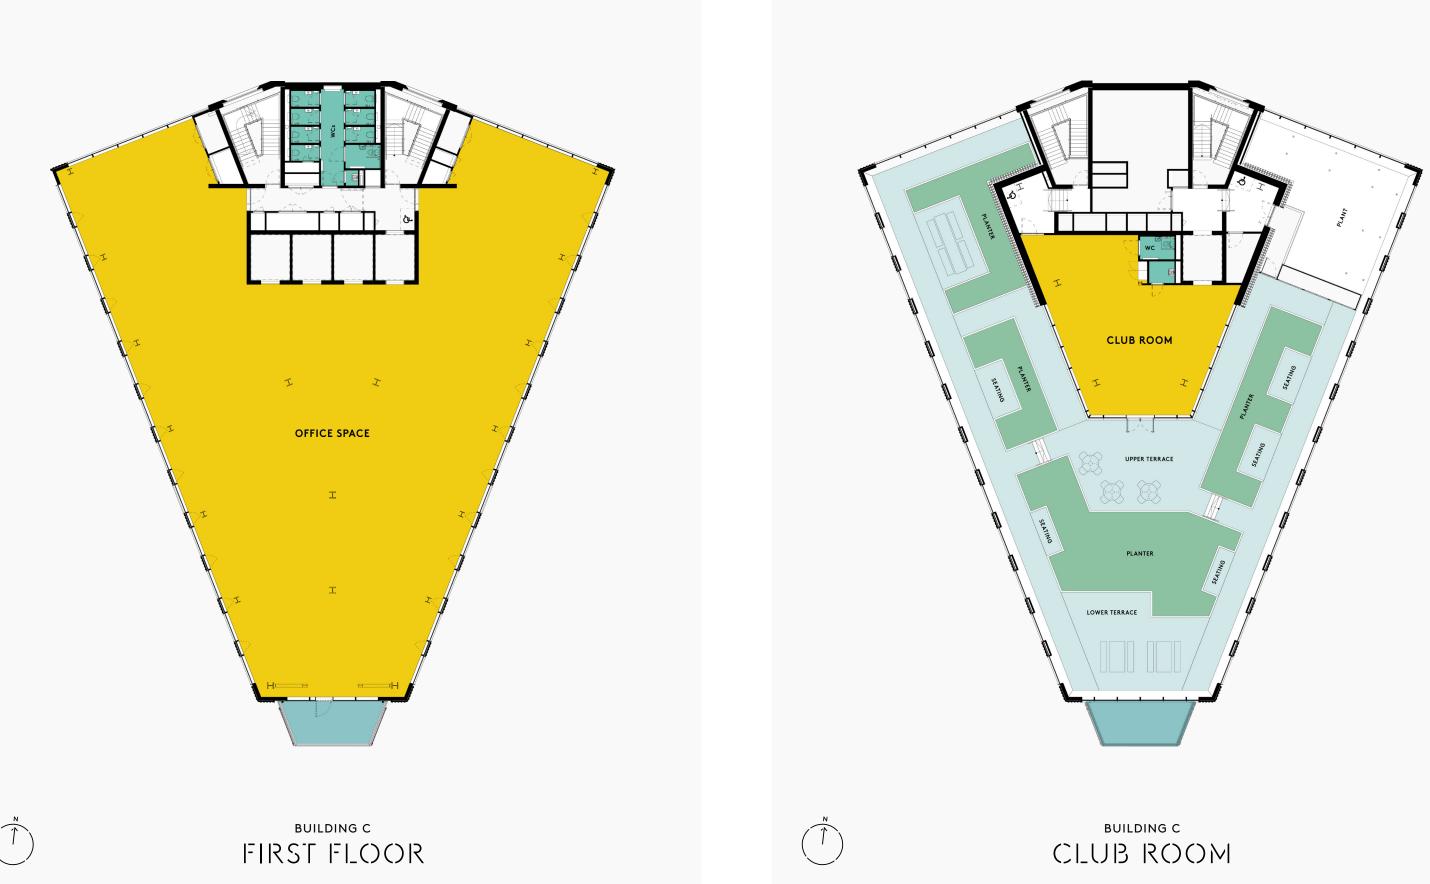

## BUILDING C AREAS

| PROPOSED<br>FLOOR AREAS | SQ.FT  | SQ.M  | BALCONY/<br>TERRACE SQ FT |
|-------------------------|--------|-------|---------------------------|
| CLUB ROOM               | 1,160  | 108   | 5,301                     |
| 11TH FLOOR              | 7,812  | 726   | 175                       |
| 10TH FLOOR              | 7,812  | 726   | 175                       |
| 9TH FLOOR               | 7,812  | 726   | 175                       |
| 8TH FLOOR               | 7,812  | 726   | 175                       |
| 7TH FLOOR               | 7,812  | 726   | 175                       |
| 6TH FLOOR               | 7,812  | 726   | 175                       |
| 5TH FLOOR               | 7,812  | 726   | 175                       |
| 4TH FLOOR               | 7,812  | 726   | 175                       |
| 3RD FLOOR               | 7,812  | 726   | 175                       |
| 2ND FLOOR               | 7,812  | 726   | 175                       |
| 1ST FLOOR               | 7,812  | 726   | 175                       |
| UPPER GROUND            | 3,147  | 292   | -                         |
| RECEPTION               | 2,477  | 230   | -                         |
| TOTAL (NIA)             | 92,716 | 8,616 | 8,616                     |