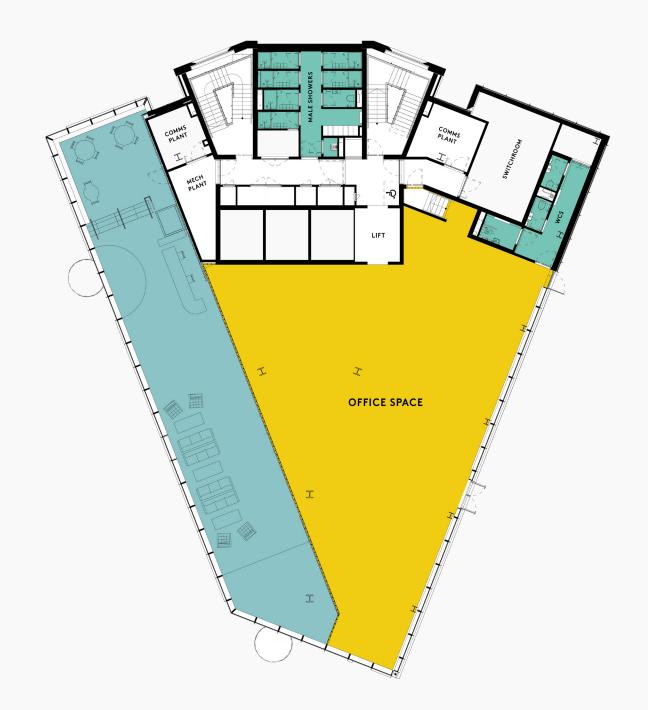

## BUILDING C AREAS

| PROPOSED<br>FLOOR AREAS | SQ.FT  | SQ.M  | BALCONY/<br>TERRACE SQ FT |
|-------------------------|--------|-------|---------------------------|
| CLUB ROOM               | 1,160  | 108   | 5,301                     |
| 11TH FLOOR              | 7,812  | 726   | 175                       |
| 10TH FLOOR              | 7,812  | 726   | 175                       |
| 9TH FLOOR               | 7,812  | 726   | 175                       |
| 8TH FLOOR               | 7,812  | 726   | 175                       |
| 7TH FLOOR               | 7,812  | 726   | 175                       |
| 6TH FLOOR               | 7,812  | 726   | 175                       |
| 5TH FLOOR               | 7,812  | 726   | 175                       |
| 4TH FLOOR               | 7,812  | 726   | 175                       |
| 3RD FLOOR               | 7,812  | 726   | 175                       |
| 2ND FLOOR               | 7,812  | 726   | 175                       |
| 1ST FLOOR               | 7,812  | 726   | 175                       |
| UPPER GROUND            | 3,147  | 292   | -                         |
| RECEPTION               | 2,477  | 230   | -                         |
| TOTAL (NIA)             | 92,716 | 8,616 | 8,616                     |