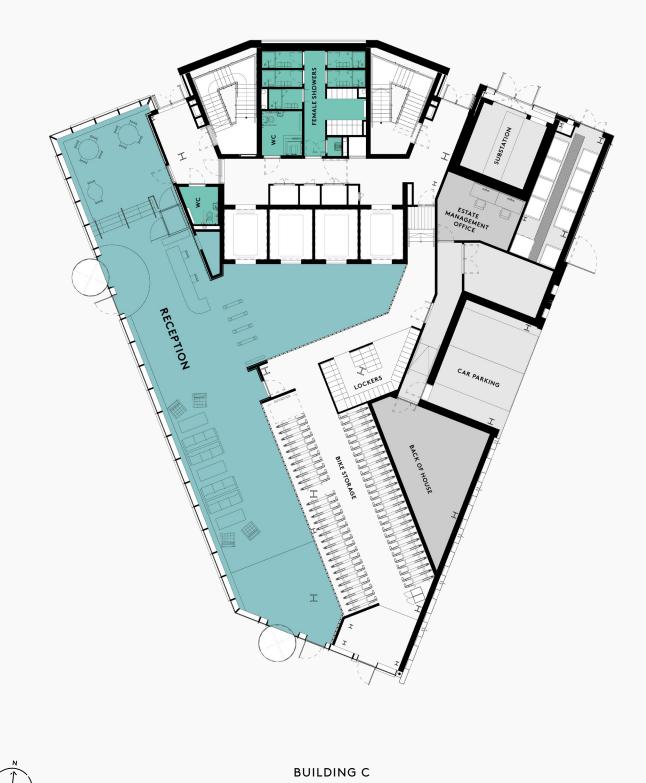

FLOOR               | 7,812  | 726   | 175                       |
| 7TH FLOOR               | 7,812  | 726   | 175                       |
| 6TH FLOOR               | 7,812  | 726   | 175                       |
| 5TH FLOOR               | 7,812  | 726   | 175                       |
| 4TH FLOOR               | 7,812  | 726   | 175                       |
| 3RD FLOOR               | 7,812  | 726   | 175                       |
| 2ND FLOOR               | 7,812  | 726   | 175                       |
| 1ST FLOOR               | 7,812  | 726   | 175                       |
| UPPER GROUND            | 3,147  | 292   | -                         |
| RECEPTION               | 2,477  | 230   | -                         |
| TOTAL (NIA)             | 92,716 | 8,616 | 8,616                     |





RECEPTION



T

## BUILDING C UPPER GROUND FLOOR