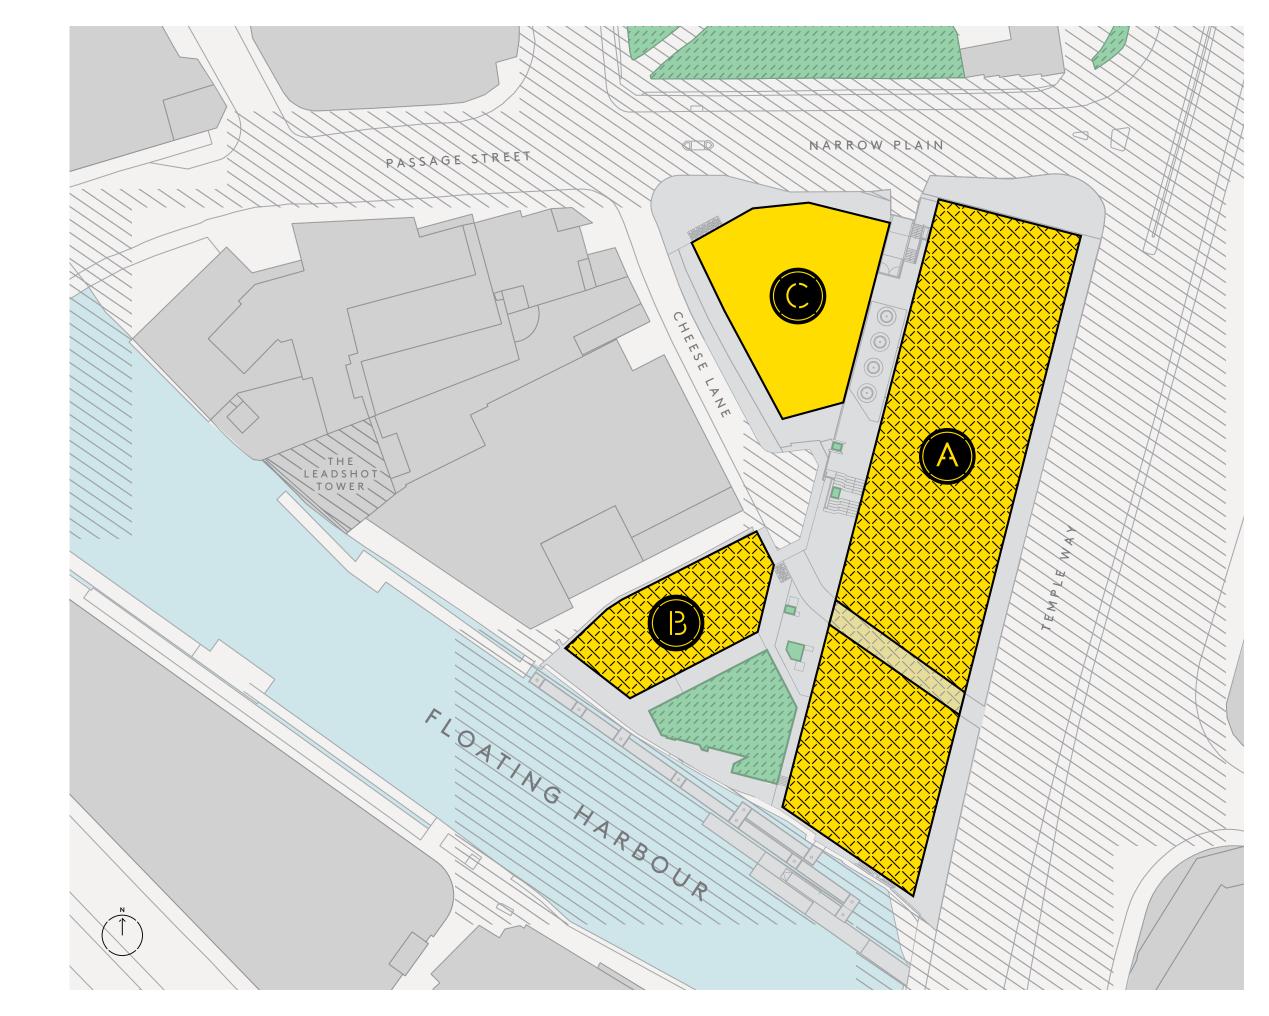

H FLOOR               | 7,812  | 726   | 175                       |
| 7TH FLOOR               | 7,812  | 726   | 175                       |
| 6TH FLOOR               | 7,812  | 726   | 175                       |
| 5TH FLOOR               | 7,812  | 726   | 175                       |
| 4TH FLOOR               | 7,812  | 726   | 175                       |
| 3RD FLOOR               | 7,812  | 726   | 175                       |
| 2ND FLOOR               | 7,812  | 726   | 175                       |
| 1ST FLOOR               | 7,812  | 726   | 175                       |
| UPPER GROUND            | 3,147  | 292   | -                         |
| RECEPTION               | 2,477  | 230   | -                         |
| TOTAL (NIA)             | 92,716 | 8,616 | 8,616                     |





RECEPTION



T

## BUILDING C UPPER GROUND FLOOR